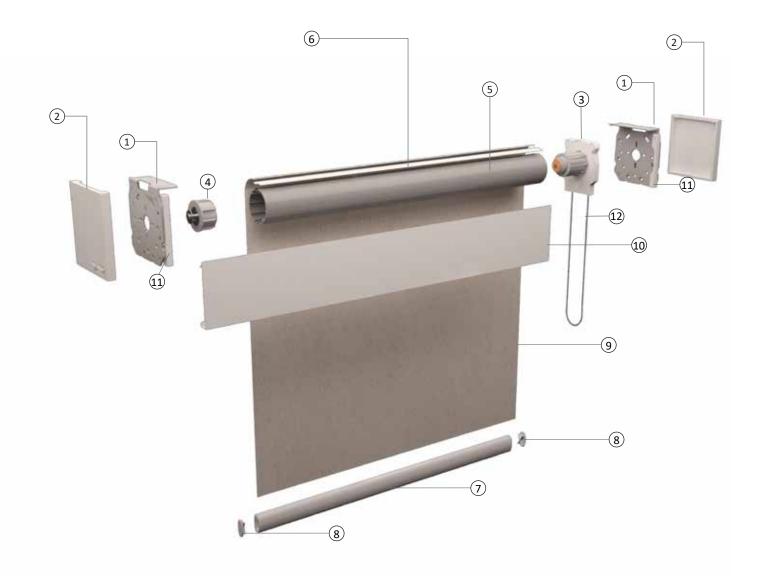

| _  |          |         |   |
|----|----------|---------|---|
| 1. | Mounting | bracket | ۹ |

4. End plug

7. Hem bar

10. Optional fascia

2. Bracket end cap

5. Tube

8. End cap hem bar

11. Fascia support

3. Operating clutch

6. Mounting spline

9. Fabric

12. Ball chain