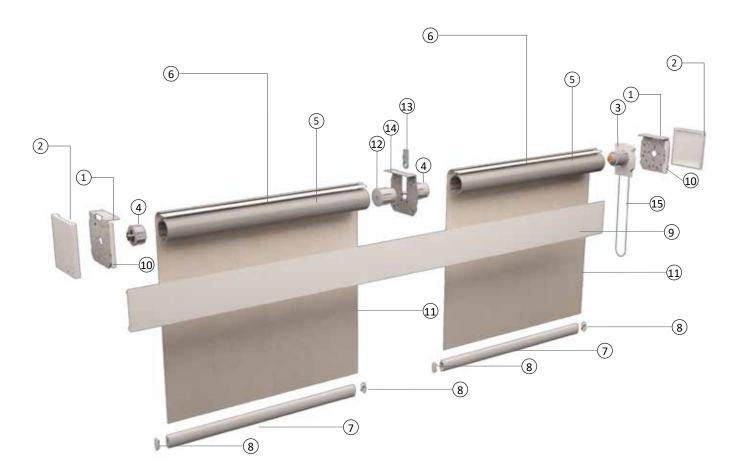

| 1. Mounting brackets | 5. Tube            | 9. Optional fascia  | 13. Bearing plug           |
|----------------------|--------------------|---------------------|----------------------------|
| 2. Bracket cover     | 6. Mounting spline | 10. Fascia support  | 14. Center support bracket |
| 3. Operating clutch  | 7. Hem bar         | 11. Fabric          | 15. Ball chain             |
| 4. End plug          | 8. End cap hem bar | 12. Center end plug |                            |