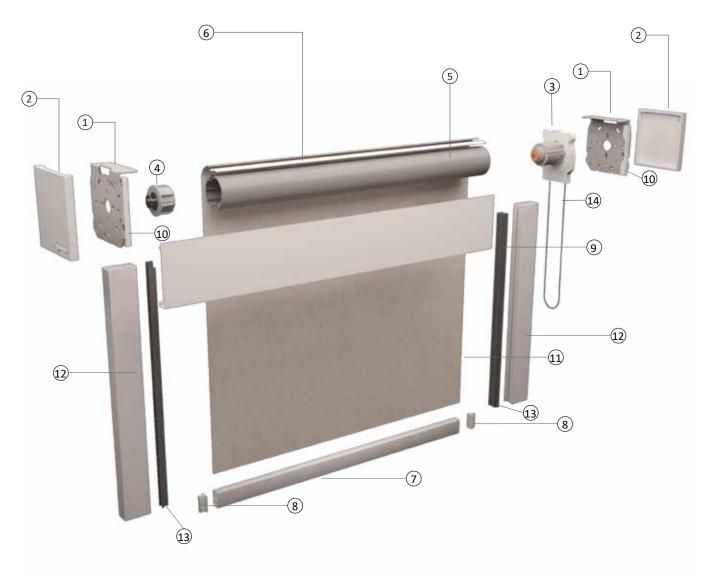

- 1. Mounting brackets | 5. Tube
- 2. Bracket cover
- 3. Operating clutch
- 4. End plug
- 6. Mounting spline 7. Hem bar
- - 8. End cap hem bar
- 9. Optional fascia
  10. Fascia support
  11. Fabric
  12. Zipper channel

13. Zipper 14. Ball chain

**Euro Systems** 

Design with Passion