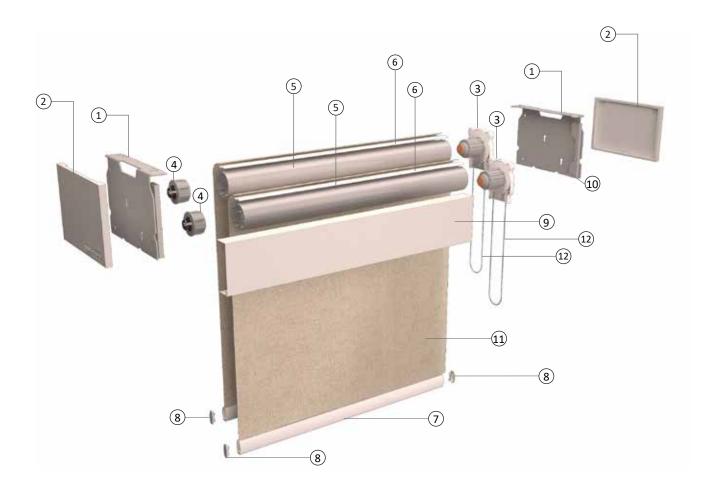

| 1. | М | οι | ını | tin | g | bı | ra | ck | et | S |
|----|---|----|-----|-----|---|----|----|----|----|---|
|----|---|----|-----|-----|---|----|----|----|----|---|

2. Bracket cover

3. Operating clutch

4. End plug 5. Tube

6. Mounting spline

7. Hem bar

8. End cap hem bar

9. Optional fascia

10. Fascia support

11. Fabric

12. Ball Chain