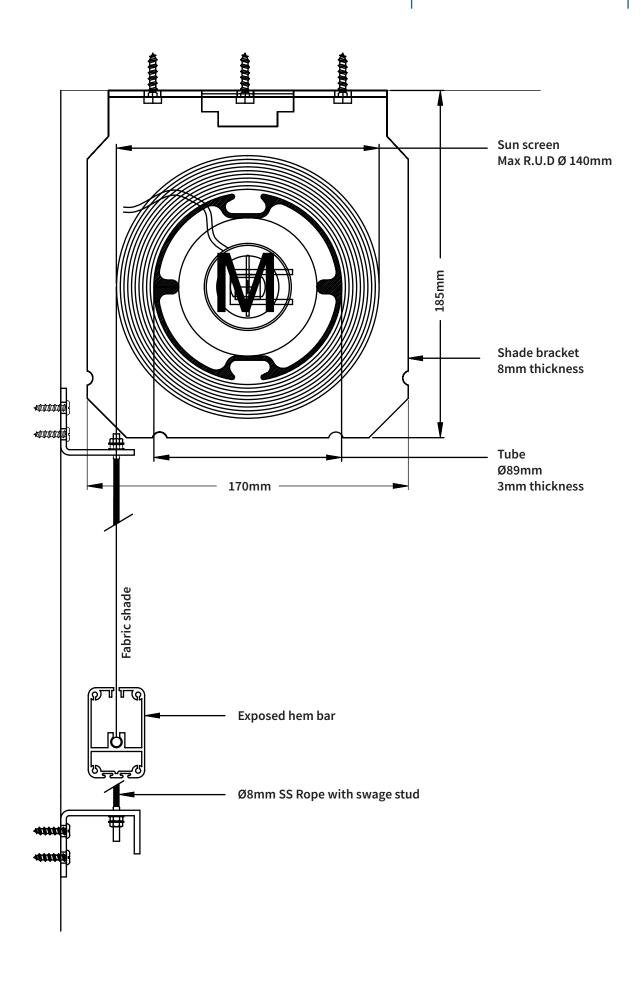

#### **Bracket:**

The drive and idle-end assembly along with the center support systems are attached to an 8 mm steel universal mounting bracket 185 mm x 170 mm. Serena®170 drive-end bracket requires no adjustment hence faster installations. Optional colours can be ordered.

### **System configuration:**

Precision winding shaft of extruded aluminum(T6), Ø90 mm and 4 mm thickness. The tube is extruded with one fabric-mounting channel designed to support the blind fabric with spline. Extruded aluminium tube is used to ensure a high degree of torsional strength. The design allows for full integration of selected fabric and also provides maximum resistance to tube deflection.

Exposed hem bar (47 mm x 31 mm) powder coated white (RAL 9016).

Mounting spline extruded vinyl with asymmetrical locking channel and embossed fabric guide for use with 90mm outer diameter tube.

#### **Guide wire:**

The hanging fabric is guided parallel to the window frame between two steel cords – also when the window is tilted. Slope angel max. 15°. Eyes on the closing profile of the hanging enclose the cord and guarantee safe guidance. Material (guide wire): Stainless steel Ø 8.0 mm.

### **Maximum dimensions:**

Depending on fabric thickness, max R.U.D is 140 mm