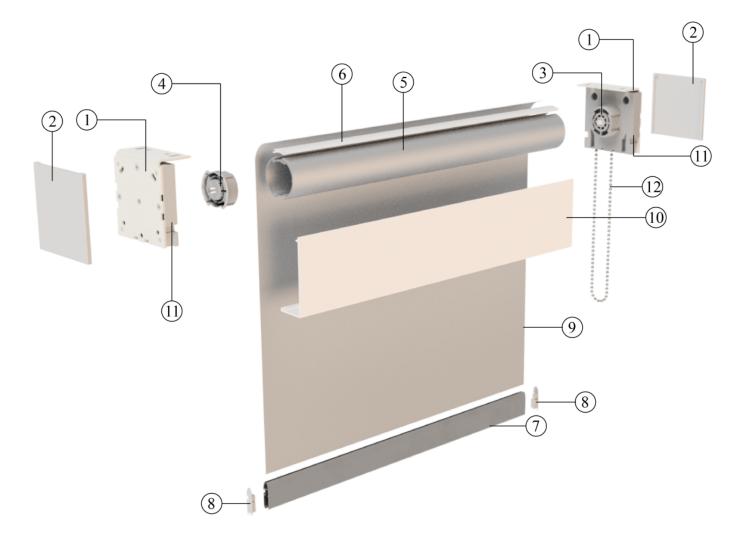

| 1 | B / |   | ntir | - L |     | 1   |
|---|-----|---|------|-----|-----|-----|
|   | IV  | m | ntir | เยก | rac | KPT |
|   |     |   |      |     |     |     |

2. Bracket end cap

3. Operating clutch

4. End plug

5. Tube

6. Mounting spline

7. Hem bar

8. End cap hem bar

9. Fabric

10. Optional fascia

11. Fascia support

12. Ball chain